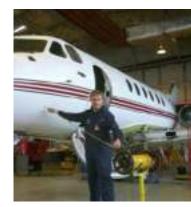

### **APPLICATION OF NDT VARIOUS SECTORS:**

- Pipeline Inspection
- Bridge Inspection
- Rail Inspection
- Pressure Vessel Inspection
- Jet Engine Inspection
- Aircraft Inspection
- Storage Tank Inspection
- Wire Rope Inspection
- Power Plant Inspection.
- Inspection For In-Service Damage,
- Inspection Following Secondary Processing
- Inspection of Raw Products,
- Inspection of Boilers,
- Inspection of Refineries
- Aviation
- Marine Industries
- Oil/Gas Plants
- Petro Chemical Plants
- Manufacturing / Forging / Casting Steel Plants