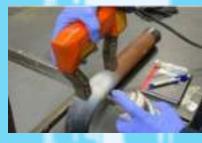

## I.VISUAL INSPECTION

Visual inspection is earliest and widely used non destructive testing. The type of examination in which defect identification is possible by using human natural sensing organs like Eyes-Vision, Ear-Sound and Skin Touch can be known as visual inspection

## 2. LIQUID PENETRATE TESTING:

Penetrate inspection is a Nondestructive test to detect the defects which are open to surface in parts made of any Material like steels, Aluminum, Copper, Brass, Bronze, Plastic etc., based on capillary action.

## 3. MAGNETIC PARTICLE TESTING:

This is type of NDT method in which the defect identification is done by using magnet and magnetic particles based on magnetic flux leakage. This is applicable ferromagnetic materials.