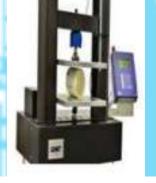

## **Destructive Testing:**

- Destructive testing is used to find the strength of material by destructing it.
- The type of material testing method in which material property tolerance will occur while conducting examination is known as destructive testing. This type of testing causes damage of the component.
  - 1. Tensile testing
  - 2. Compression testing
  - 3. Hardness testing
  - 4. Impact test
  - 5. Rock well testing

UTM MACHINE

COMPRESSION TEST

HARDNESS TEST

IMPACT TESTING

**OUR BRANCHES IN INDIA** • HYDERABAD VISAKHAPATNAM
 BHUBANESWAR HARYANA · GULBARGA · CHENNAI · NEPAL OUR BRANCHS IN OVERSEAS

• U.S.A • UK • SINGAPORE • MALAYSIA ·SAUDI ARABIA · BANGLADESH