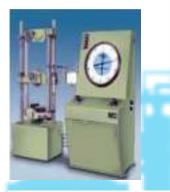

## **Destructive Testing:**

- Destructive testing is used to find the strength of material by destructing it.
- The type of material testing method in which material property tolerance will occur while conducting examination is known as destructive testing. This type of testing causes damage of the component.
  - 1. Tensile testing
  - 2. Compression testing
  - 3. Hardness testing
  - 4. Impact test
  - 5. Rock well testing

UTM MACHINE

COMPRESSION TEST

HARDNESS TEST

IMPACT TESTING

**OUR BRANCHES IN INDIA** • HYDERABAD VISAKHAPATNAM
 BHUBANESWAR HARYANA · GULBARGA · CHENNAI · NEPAL OUR BRANCHS IN OVERSEAS

• U.S.A • UK • SINGAPORE • MALAYSIA ·SAUDI ARABIA · BANGLADESH